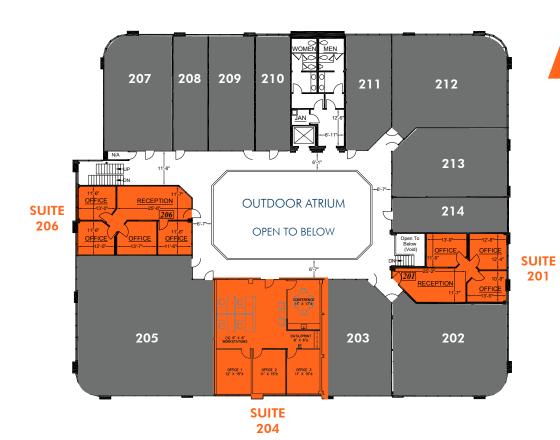

## **SUITEAVAILABILITY**

### SECOND FLOOR

| SUITE | RSF   | LEASE RATE                          | AVAILABLE | AS-BUILT FEATURES                                                         |
|-------|-------|-------------------------------------|-----------|---------------------------------------------------------------------------|
| 201   | 931   | \$3.25/RSF + Utilities & Janitorial | 4/1/2021  | 3 private offices & open office area                                      |
| 204   | 1,721 | \$3.50/RSF + Utilities & Janitorial | Immediate | 3 private offices, large open office,<br>conference room + café with sink |
| 206   | 1,119 | \$3.50/RSF + Utilities & Janitorial | Immediate | 3 private offices, open office,<br>conference room + café with sink       |