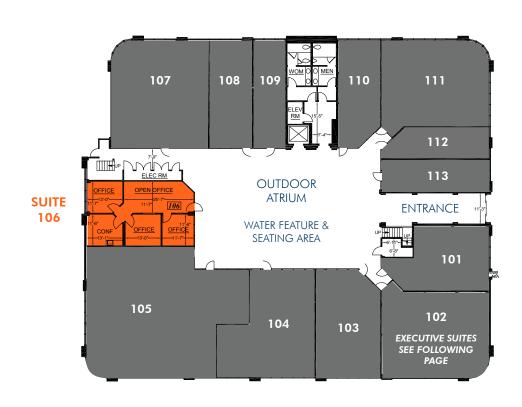

## **SUITEAVAILABILITY**

### FIRST FLOOR

| SUITE | RSF   | SHORT TERM MONTHLY<br>LEASE RATE   | AVAILABLE | AS-BUILT FEATURES                                     |
|-------|-------|------------------------------------|-----------|-------------------------------------------------------|
| 106   | 1,104 | \$3.25/RSF +Utilities & Janitorial | 5/1/2021  | 3 private offices, conference room & open office area |