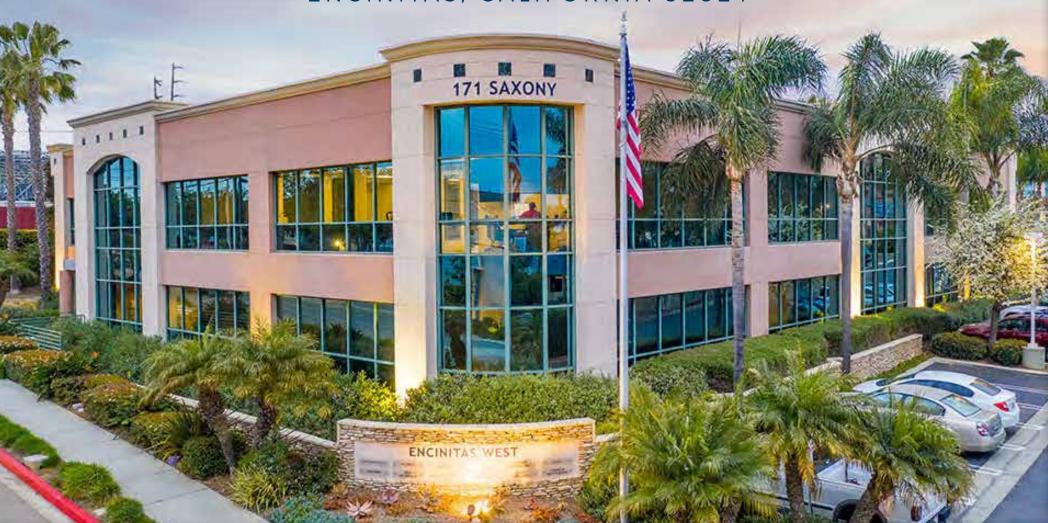

# ENCINITAS WEST 171 SAXONY ROAD

ENCINITAS, CALIFORNIA 92024

EXCLUSIVELY MARKETED BY:

## **PROPERTYFEATURES**

ENCINITAS WEST is located in the heart of San Diego's thriving North Coastal community. Just off Interstate-5 and Encinitas Boulevard, the building sits within a mile of Moonlight Beach and is surrounded by a host of unique shops, restaurants, and services. With flexible office layouts, 24/7 access for tenants, ample parking, and high-tech capabilities, the building is an ideal fit for emerging start-ups and established small businesses. Also in near proximity are the executive housing areas of Rancho Santa Fe, La Costa, Solana Beach and Del Mar. The building design highlights an inviting open-air central courtyard that features a serene waterscape and seating area.

| ADDRESS:                  | 171 Saxony Road, Encinitas CA                                                              |  |
|---------------------------|--------------------------------------------------------------------------------------------|--|
| BUILDING SIZE:            | 31,421 Rentable Square Feet<br>(professional yet exclusive size & feel)                    |  |
| BUILDING LAYOUT:          | 27 suites each with separate HVAC,<br>2-stories, one elevator (two open air<br>staircases) |  |
| BUILDING<br>CONSTRUCTION: | Class A steel frame and ample window line, built in 2003                                   |  |
| ALLOWED USES:             | Office and Medical                                                                         |  |