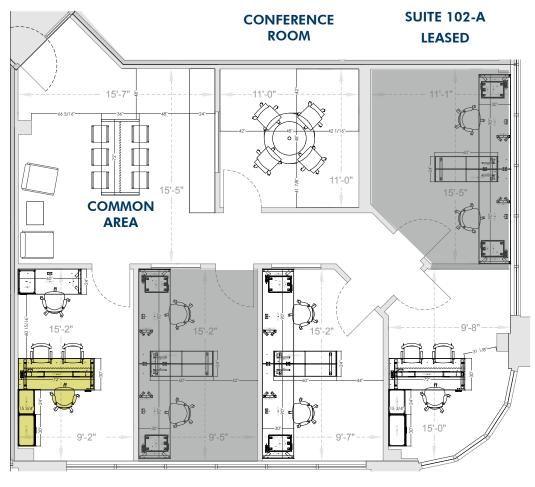

# **EXECUTIVESUITES**

FIRST FLOOR | SUITE 102

**SUITE 102-E** \$1,325/month\*

SUITE 102-D LEASED SUITE 102-C \$1,200/month

**SUITE 102-B \$1,300/month** 

\*furnished rate includes single desk and chair.

Furniture in space plan shown for demonstration purposes only.

## TENANT AMENITIES

- Common area café with seating, Keurig machine, hot/cold filtered water and sink
- Access to scheduled conference room (additional charge)
- Internet service provided with individual IP address per suite
- Daily janitorial service
- Option for furnished suiteplease call for pricing