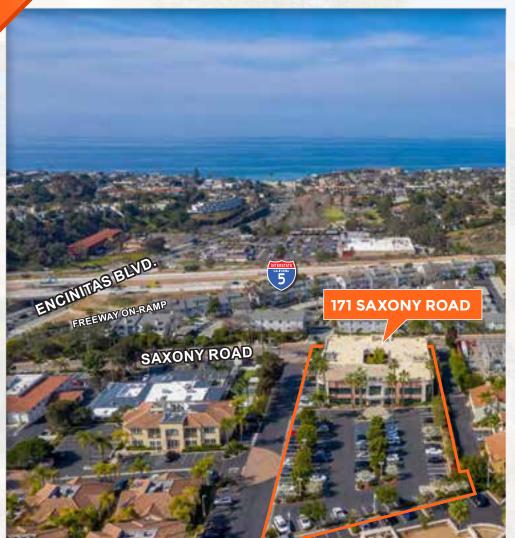

## **PROPERTYFEATURES**

ENCINITAS WEST is located in the heart of San Diego's thriving North Coastal community. Just off Interstate-5 and Encinitas Boulevard, the building sits within a mile of Moonlight Beach and is surrounded by a host of unique shops, restaurants, and services. With flexible office layouts, 24/7 access for tenants, ample parking, and high-tech capabilities, the building is an ideal fit for emerging start-ups and established small businesses. Also in near proximity are the executive housing areas of Rancho Santa Fe, La Costa, Solana Beach and Del Mar. The building design highlights an inviting open-air central courtyard that features a serene waterscape and seating area.

## LOCATIONOVERVIEW

Cushman & Wakefield Copyright 2015. The information contained herein was lawfully obtained from sources we consider reliable. Cushman & Wakefield is not responsible and expressly disclaims all liability, for errors, omissions, prior sales, withdrawal from the market or change in price. Seller (or Lessor, as the case may be) and broker make no representation as to the environmental condition of the property and recommend Purchaser's (or Lessee's) independent investigation.