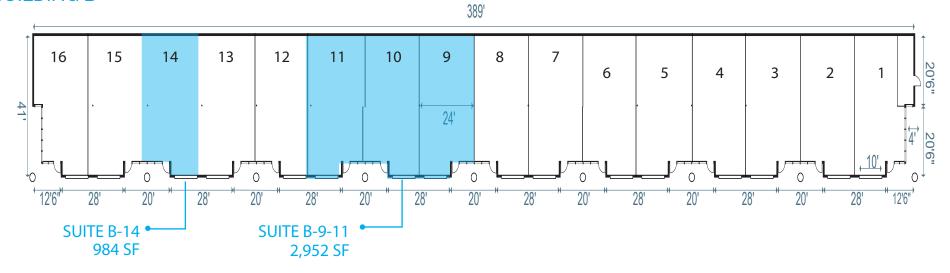

### **BUILDING B**

| SUITE | SIZE     | RATE                                  | COMMENTS                                                                                                      |
|-------|----------|---------------------------------------|---------------------------------------------------------------------------------------------------------------|
| B9-11 | 2,952 SF | \$5,461/Mo. +<br>\$35 HVAC & Electric | <ul><li>Functional church space</li><li>Large sanctuary/open room</li><li>Offices</li><li>Restrooms</li></ul> |
| B-14  | 984 SF   | \$1,820/ Mo. +<br>\$5 HVAC & Electric | <ul><li>Reception/office</li><li>Open warehouse with restroom</li></ul>                                       |