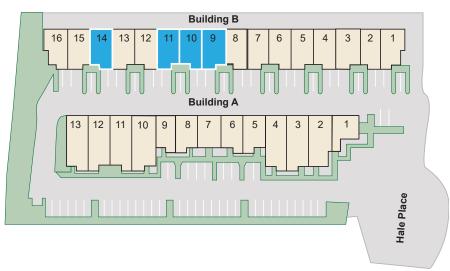

| SUITE | SIZE     | RATE                                  | COMMENTS                                                                                                      |
|-------|----------|---------------------------------------|---------------------------------------------------------------------------------------------------------------|
| B9-11 | 2,952 SF | \$5,461/Mo. +<br>\$35 HVAC & Electric | <ul><li>Functional church space</li><li>Large sanctuary/open room</li><li>Offices</li><li>Restrooms</li></ul> |
| B-14  | 984 SF   | \$1,820/ Mo. +<br>\$5 HVAC & Electric | <ul><li>Reception/office</li><li>Open warehouse with restroom</li></ul>                                       |

### **BUILDING B**

### **BUILDING A**