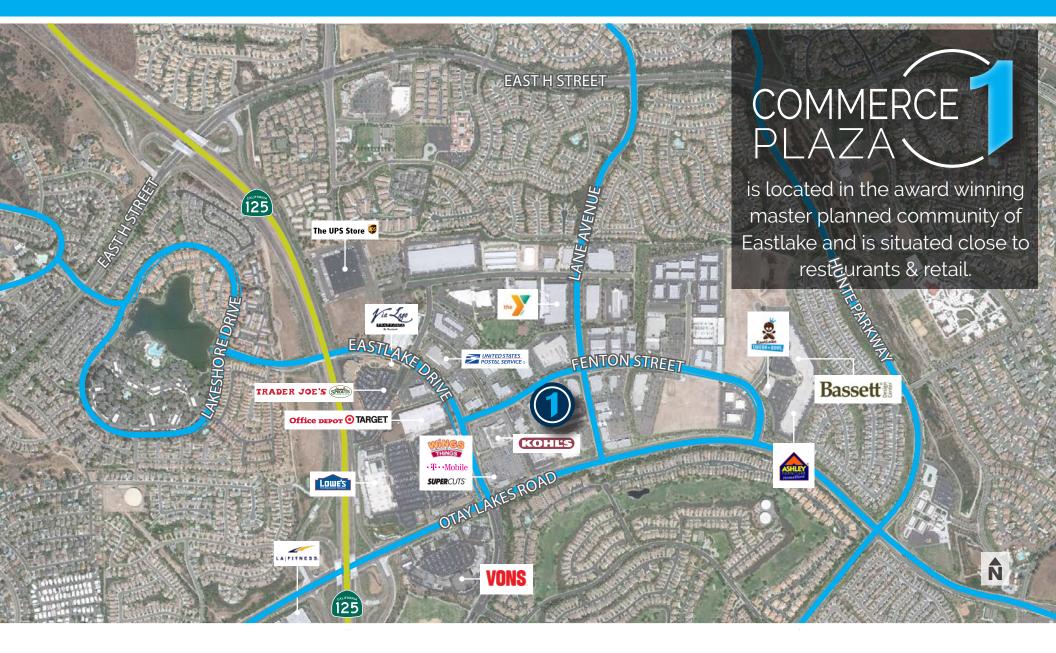

Business Center Manufacturing Park District (BC-1)





| SUITE | SIZE     | RATE                                  | COMMENTS                                                                                                      |
|-------|----------|---------------------------------------|---------------------------------------------------------------------------------------------------------------|
| B9-11 | 2,952 SF | \$5,461/Mo. +<br>\$35 HVAC & Electric | <ul><li>Functional church space</li><li>Large sanctuary/open room</li><li>Offices</li><li>Restrooms</li></ul> |
| B-14  | 984 SF   | \$1,820/ Mo. +<br>\$5 HVAC & Electric | <ul><li>Reception/office</li><li>Open warehouse with restroom</li></ul>                                       |





### **BUILDING B**



### **BUILDING A**







#### TRACY CHARLES CLARK

Senior Vice President, Partner | 858.458.3339 [Direct] tclark@voitco.com | Lic. #00641800

#### KIMBERLY CLARK, ESQ.

Vice President | 858.458.3343 [Direct] kclark@voitco.com | Lic. #01439305





4180 La Jolla Village Drive, Suite 100 • 858.453.0505 • 858.408.3976 Fax • Lic #01991785 | www.voitco.com

Real People. Real Solutions.®