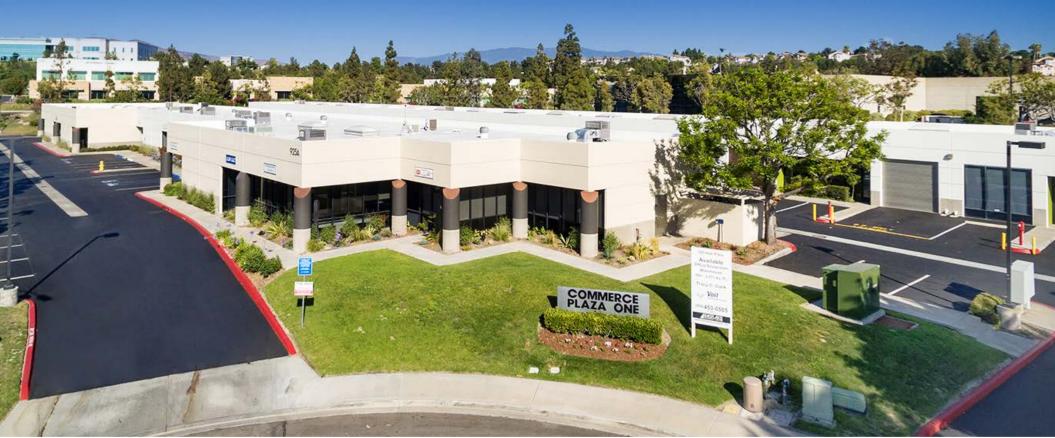

**BUILDING SIZE** 

Two Buildings Totaling ±31,808 SF

**SUITE SIZES:** 

Range from 984 SF to 1,464 SF

PARKING RATIO:

2 Cars Per 1,000 SF

**CLEAR HEIGHT** 

12 Feet

**POWER** 

100 Amps, 4 Wire, 3 Phase

ROLL-UP DOORS

Grade Level

**ENTERPRISE ZONE** 

Yes

ZONING

Business Center Manufacturing Park District (BC-1)