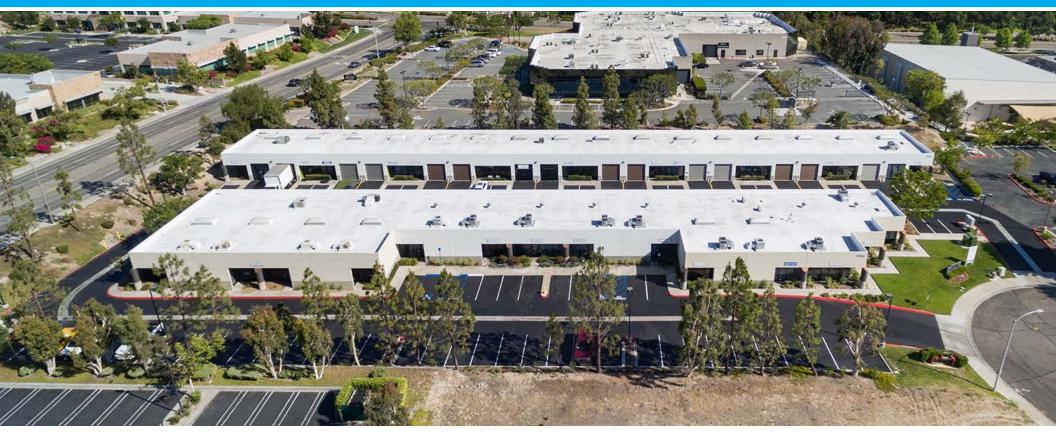

**BUILDING SIZE** 

Two Buildings Totaling ±31,808 SF

**SUITE SIZES:** 

Range from 984 SF to 1,464 SF

PARKING RATIO:

2 Cars Per 1,000 SF

**CLEAR HEIGHT** 

12 Feet